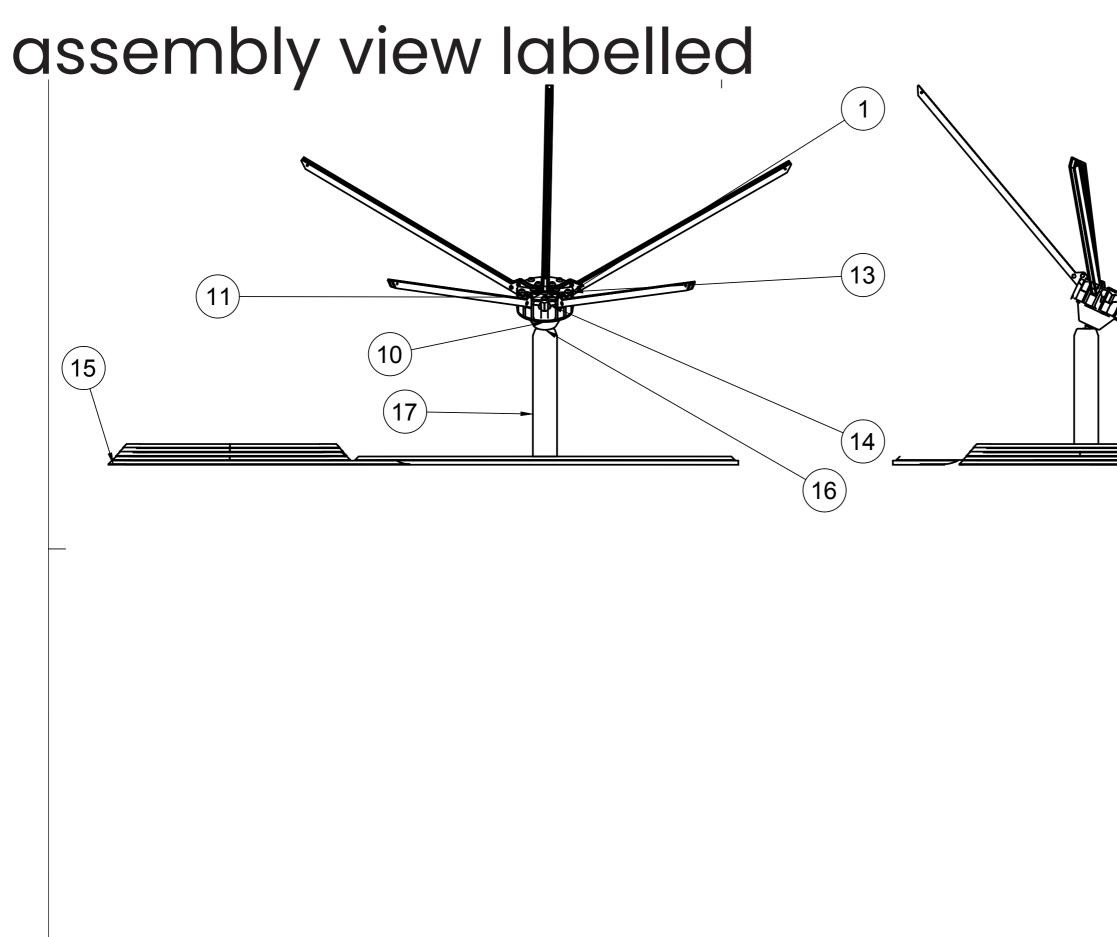

|      | Р   | Parts List                            |
|------|-----|---------------------------------------|
| Item | Qty | Part Number                           |
| 1    | 5   | Top screw plate                       |
| 10   | 1   | Component11                           |
| 11   | 5   | Joint<br>plasma_Hinge arm<br>exterior |
| 13   | 10  | 92095A508                             |
| 14   | 10  | 91239A516                             |
| 15   | 1   | Base v2                               |
| 16   | 1   | Component15                           |
| 17   | 1   | Component16                           |