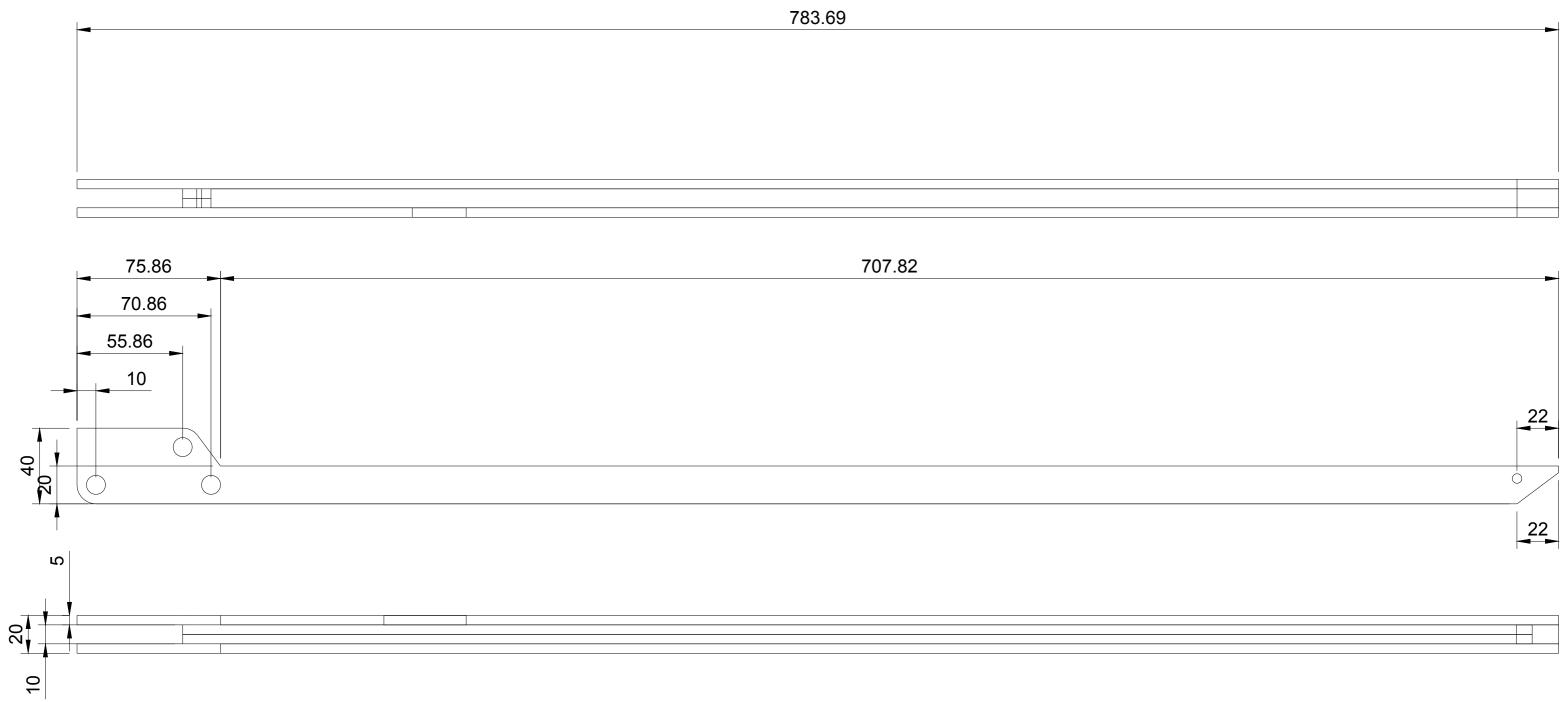

# bill of materials

| part name                  | creation method, material                                                                                             | image | price                                                     | quantity | drawing no. |
|----------------------------|-----------------------------------------------------------------------------------------------------------------------|-------|-----------------------------------------------------------|----------|-------------|
| base plate                 | flip cnc milled, wood selected to match airport decor                                                                 |       | base price of \$100                                       | 1        | 4           |
| luggage pad                | laser cut or stamped, leather colour<br>selected to match airport decor with<br>embossed logo                         |       | base price of \$100                                       | 1        | n/a         |
| piezo-electric luggage pad | shelf bought part, piezo electric material                                                                            |       | \$60                                                      | 1        | n/a         |
| speakers                   | shelf bought part, rectangular speakers<br>embedded within the base unit connected<br>with the main tech unit         |       | \$10                                                      | 2        | n/a         |
| light strips               | shelf bought part cut to size to suit<br>purpose, LED light strip 8mm wide                                            |       | \$20                                                      | 5        | n/a         |
| light tracks               | shelf bought part cut to size to suit purpose, aluminium extrusion 10mm wide                                          |       | \$20                                                      | 5        | n/a         |
| light cover strips         | shelf bought part cut to size tpo suit purpose, plastic semi-opaque slot in strip                                     |       | included with light<br>tracks                             | 5        | n/a         |
| arms                       | die cast arm with inserted high shear<br>shafts and nylon sleeves, aluminium die<br>cast with annodised black finish  |       | \$ 5,000-10,000<br>mold with part<br>price \$75           | 1        | 5           |
| top hub pieces             | die cast hub pieces with inserted nylon<br>sleeves and cut threads, aluminium die<br>cast with annodised black finish |       | \$ 2 , 0 0 0 - \$ 4 0 0 0<br>mold with part<br>price \$25 | 1        | 9           |
| bottom hub                 | die cast hub with cut threads, aluminium<br>die cast with annodised black finish post<br>welding process              |       | \$ 2 , 0 0 0 - \$ 4 0 0 0<br>mold with part<br>price \$50 |          | 7/8         |
| main shaft                 | shelf bought part cut to size, aluminium<br>extruded part annodised black finish post<br>welding process              |       | \$25                                                      | 1        | n/a         |
| ball joint                 | shelf bought part, aluminium housings to<br>be annodised black finish post welding<br>process                         |       | \$20                                                      | 1        | n/a         |
| inner leather cable        | shelf bought part cut to size, steel braided<br>cable thread through arms and leather<br>material                     |       | \$4                                                       | 1        | n/a         |