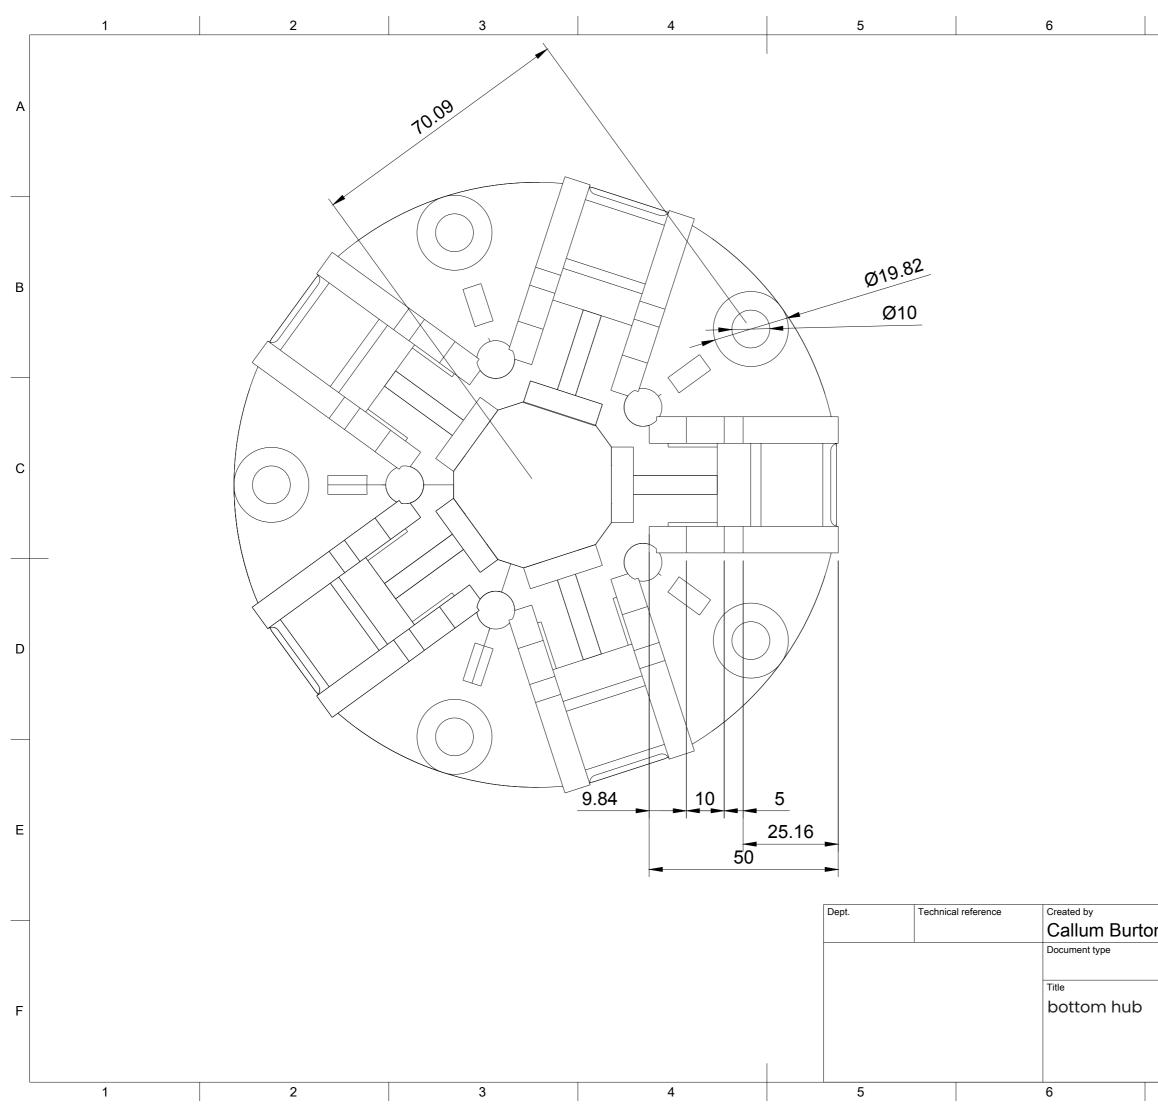

|
| E |             |                                 |   |    |       |                     |                             |      |                    | E     |
|   |             |                                 |   |    | Dept. | Technical reference | Created by<br>Callum Burton |      | oved by            |       |
| F | Item Qty    | Parts List<br>Part Number       |   |    |       |                     | Title<br>hub assem          | DWG  | ment status<br>No. | F     |
|   | 1 5<br>10 1 | Top screw plate<br>Bottom block |   |    |       |                     |                             | Rev. | Date of issue      | Sheet |
|   | 1           | 2                               | 3 | 4  | 5     |                     | 6                           | 7    |                    | 8     |



| 7  |                 |      |         | 8 |       |   |
|----|-----------------|------|---------|---|-------|---|
|    | Rev.            | Date | ofissue |   | Sheet |   |
|    | DWG No.         |      |         |   |       | F |
|    | Document status |      |         |   |       |   |
| on | Арргоче         | u by |         |   |       |   |
|    | Approve         | d by |         |   |       | _ |
|    |                 |      |         |   |       |   |

8

A

В

С

D

E



| 7  |             |            | 8     |   |
|----|-------------|------------|-------|---|
|    |             |            |       | A |
| 5  | Э.Б°        |            |       | В |
|    |             |            |       | с |
|    |             |            |       |   |
|    |             |            |