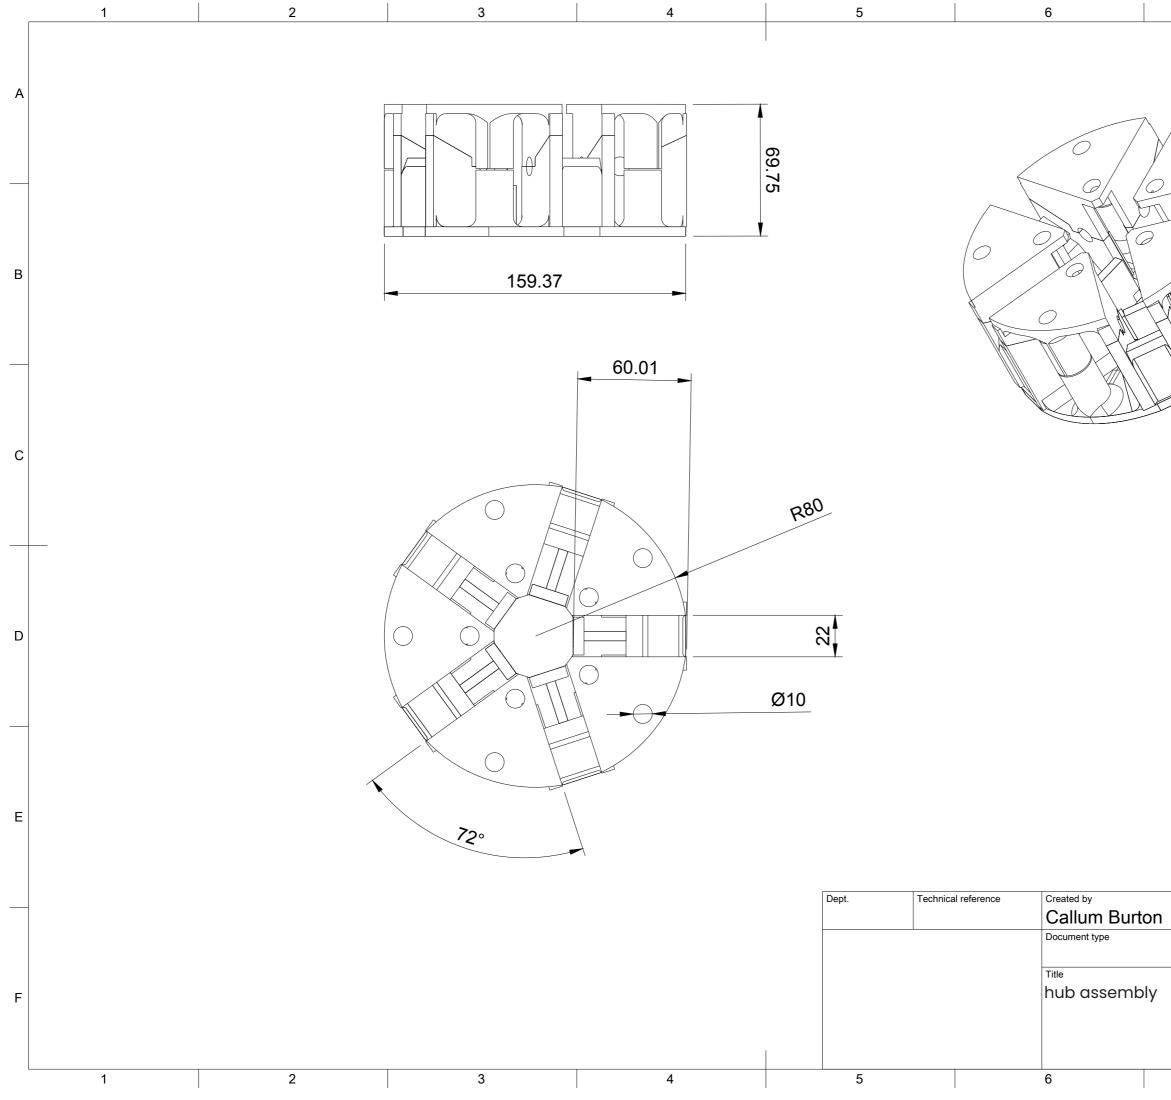

# bill of materials

| part name                  | creation method, material                                                                                             | image | price                                                     | quantity | drawing no. |
|----------------------------|-----------------------------------------------------------------------------------------------------------------------|-------|-----------------------------------------------------------|----------|-------------|
| base plate                 | flip cnc milled, wood selected to match airport decor                                                                 |       | base price of \$100                                       | 1        | 4           |
| luggage pad                | laser cut or stamped, leather colour<br>selected to match airport decor with<br>embossed logo                         |       | base price of \$100                                       | 1        | n/a         |
| piezo-electric luggage pad | shelf bought part, piezo electric material                                                                            |       | \$60                                                      | 1        | n/a         |
| speakers                   | shelf bought part, rectangular speakers<br>embedded within the base unit connected<br>with the main tech unit         |       | \$10                                                      | 2        | n/a         |
| light strips               | shelf bought part cut to size to suit<br>purpose, LED light strip 8mm wide                                            |       | \$20                                                      | 5        | n/a         |
| light tracks               | shelf bought part cut to size to suit purpose, aluminium extrusion 10mm wide                                          |       | \$20                                                      | 5        | n/a         |
| light cover strips         | shelf bought part cut to size tpo suit purpose, plastic semi-opaque slot in strip                                     |       | included with light<br>tracks                             | 5        | n/a         |
| arms                       | die cast arm with inserted high shear<br>shafts and nylon sleeves, aluminium die<br>cast with annodised black finish  |       | \$ 5,000-10,000<br>mold with part<br>price \$75           | 1        | 5           |
| top hub pieces             | die cast hub pieces with inserted nylon<br>sleeves and cut threads, aluminium die<br>cast with annodised black finish |       | \$ 2 , 0 0 0 - \$ 4 0 0 0<br>mold with part<br>price \$25 | 1        | 9           |
| bottom hub                 | die cast hub with cut threads, aluminium<br>die cast with annodised black finish post<br>welding process              |       | \$ 2 , 0 0 0 - \$ 4 0 0 0<br>mold with part<br>price \$50 |          | 7/8         |
| main shaft                 | shelf bought part cut to size, aluminium<br>extruded part annodised black finish post<br>welding process              |       | \$25                                                      | 1        | n/a         |
| ball joint                 | shelf bought part, aluminium housings to<br>be annodised black finish post welding<br>process                         |       | \$20                                                      | 1        | n/a         |
| inner leather cable        | shelf bought part cut to size, steel braided<br>cable thread through arms and leather<br>material                     |       | \$4                                                       | 1        | n/a         |

|   | 1           | 2                               | 3 | 4  | 5     |                     | 6                           | 7    |                    | 8     |
|---|-------------|---------------------------------|---|----|-------|---------------------|-----------------------------|------|--------------------|-------|
| A |             |                                 |   |    |       |                     |                             |      |                    | A     |
|   |             |                                 |   |    |       |                     |                             |      |                    |       |
| В |             |                                 |   |    |       |                     |                             |      |                    | В     |
|   |             |                                 | ( |    |       |                     |                             |      |                    |       |
| C | _           |                                 |   |    |       |                     |                             |      |                    | C     |
| D |             |                                 |   | 10 |       |                     |                             |      |                    | D     |
|   |             |                                 |   |    |       |                     |                             |      |                    |       |
| E |             |                                 |   |    |       |                     |                             |      |                    | E     |
|   |             |                                 |   |    | Dept. | Technical reference | Created by<br>Callum Burton |      | oved by            |       |
| F | Item Qty    | Parts List<br>Part Number       |   |    |       |                     | Title<br>hub assem          | DWG  | ment status<br>No. | F     |
|   | 1 5<br>10 1 | Top screw plate<br>Bottom block |   |    |       |                     |                             | Rev. | Date of issue      | Sheet |
|   | 1           | 2                               | 3 | 4  | 5     |                     | 6                           | 7    |                    | 8     |