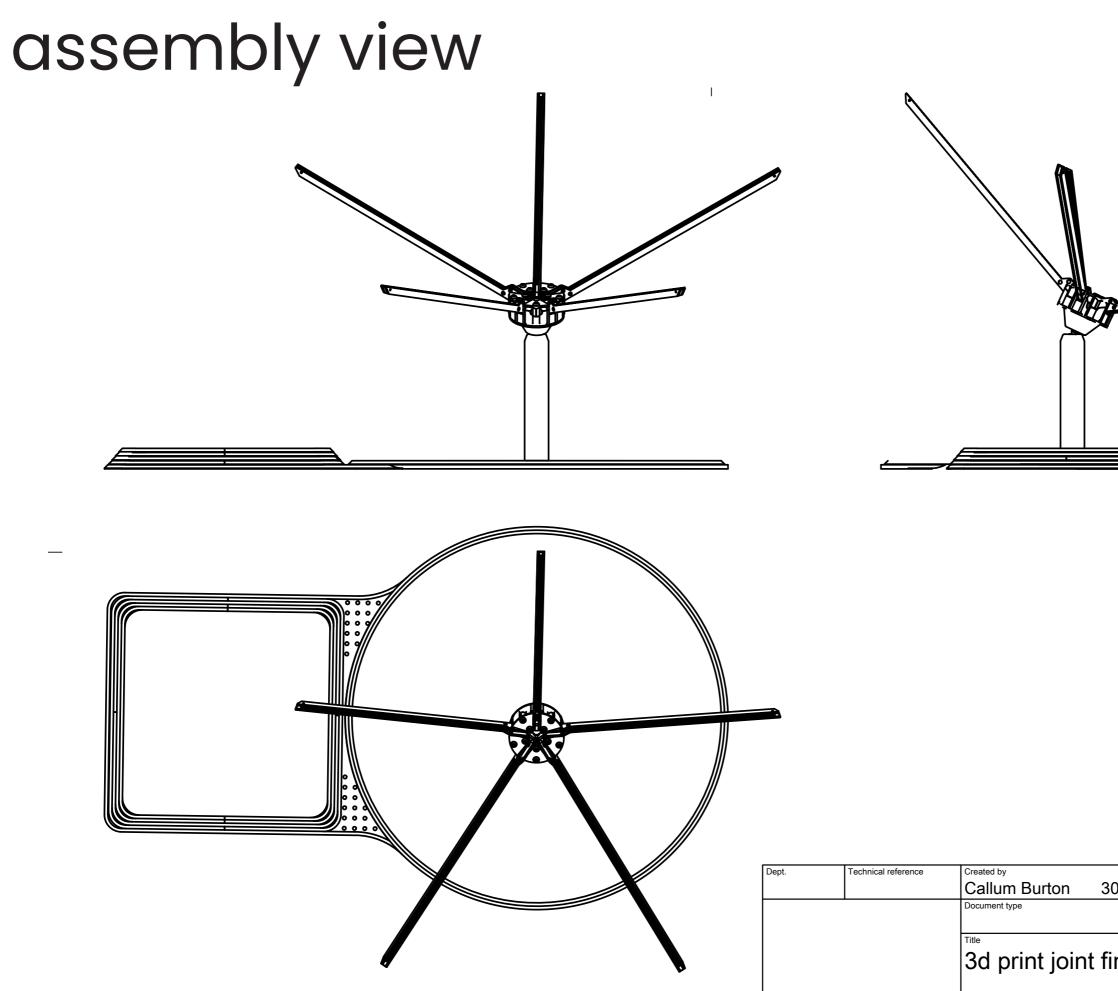

## tech drawings

The intended purpose of this series of technical drawings has the intended purpose of detailing the design for manufacturing purposes. The technical drawings provided give enough detail and specifications as such that another could reproduce the original design without the original design files enclosed in this package.

## table of contents

bill of materials assembly drawings exploded views technical part drawings