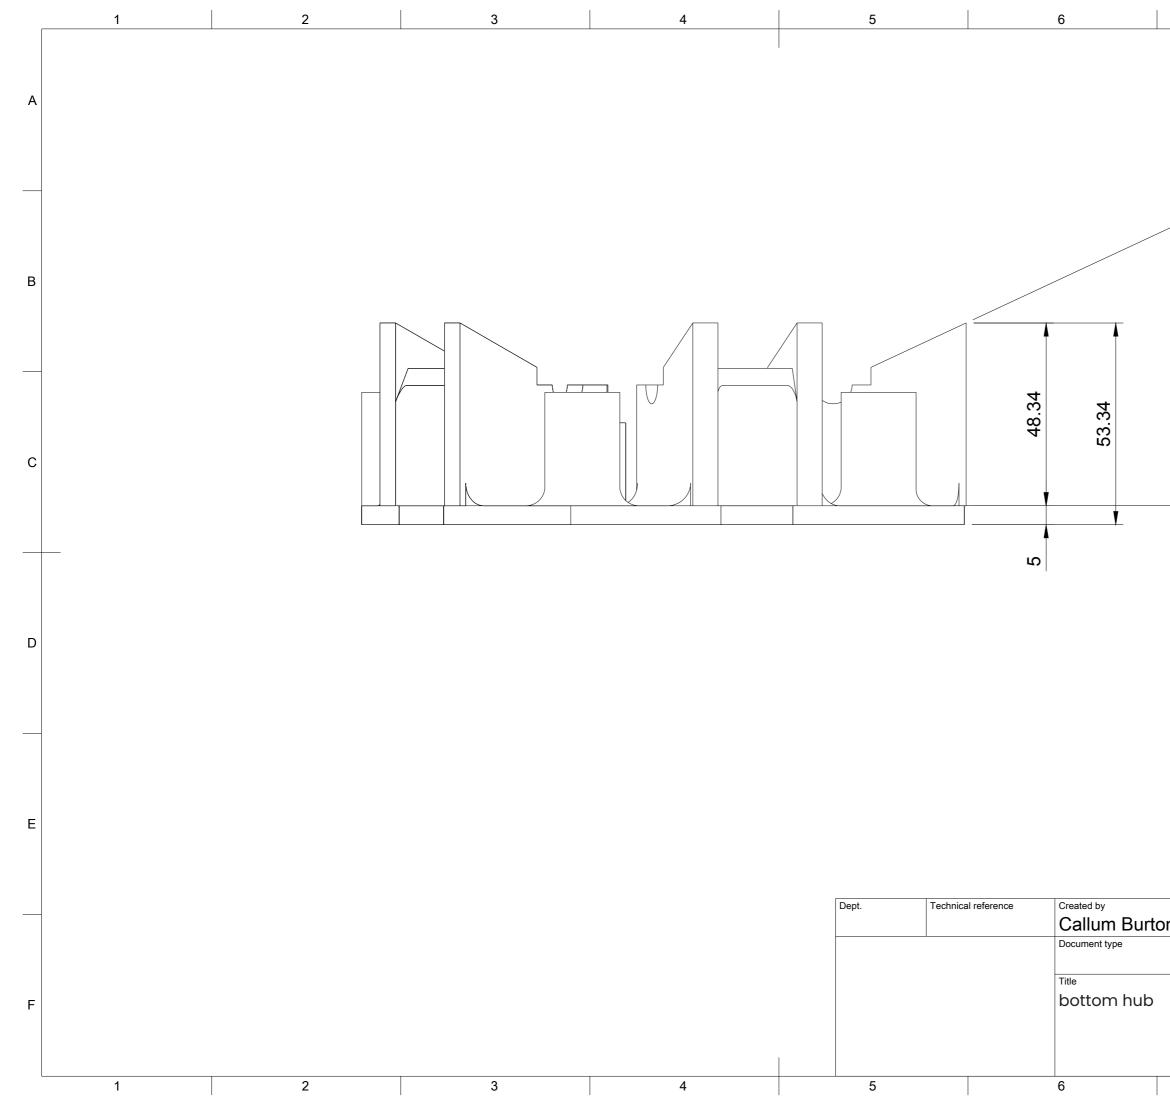

| 1 5<br>10 1 | Top screw plate<br>Bottom block |   |    |       |                     |                             | Rev. | Date of issue      | Sheet |
|   | 1           | 2                               | 3 | 4  | 5     |                     | 6                           | 7    |                    | 8     |



| 7  |                 |      |         | 8 |       |   |
|----|-----------------|------|---------|---|-------|---|
|    | Rev.            | Date | ofissue |   | Sheet |   |
|    | DWG No.         |      |         |   |       | F |
|    | Document status |      |         |   |       |   |
| on | Арргоче         | u by |         |   |       |   |
|    | Approve         | d by |         |   |       | _ |
|    |                 |      |         |   |       |   |

8

A

В

С

D

E



| 7  |             |            | 8     |   |
|----|-------------|------------|-------|---|
|    |             |            |       | A |
| 5  | Э.Б°        |            |       | В |
|    |             |            |       | с |
|    |             |            |       |   |
|    |             |            |       | D |
|    |             |            |       |   |
|    |             |            |       | E |
| n  | Approved by |            |       |   |
| on | Document st | atus       |       |   |
|    | DWG No.     |            |       | F |
|    | Rev. Dat    | e of issue | Sheet |   |
| 7  |             |            | 8     |   |



|   | Approve         | d by |          |   |       |   |
|---|-----------------|------|----------|---|-------|---|
| n |                 |      |