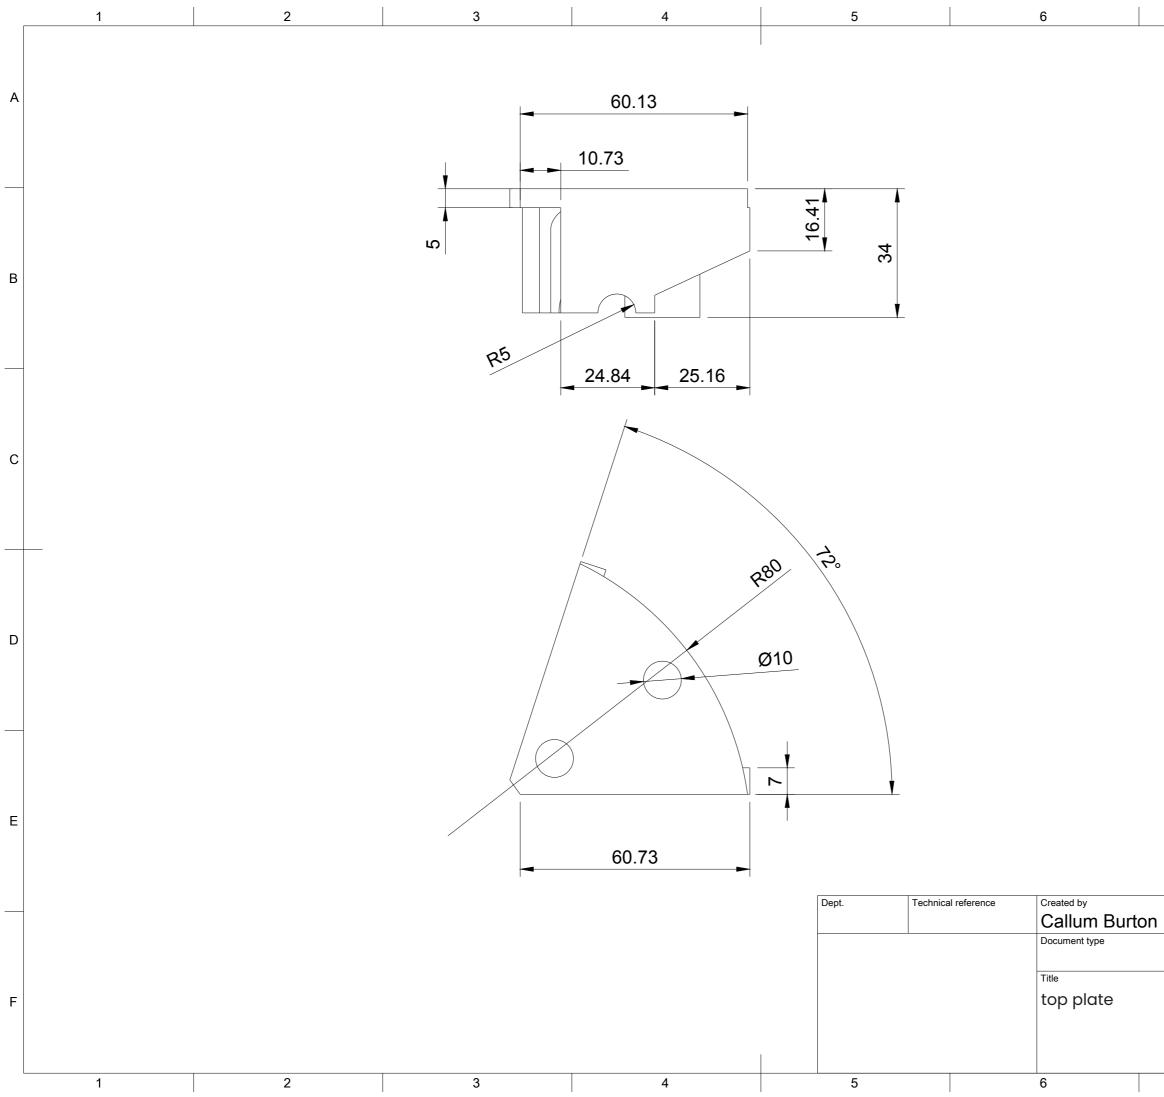

|   |       |   |
|    | Approve         | d by |         |   |       | _ |
|    |                 |      |         |   |       |   |

8

A

В

С

D

E



| 7  |             |            | 8     |   |
|----|-------------|------------|-------|---|
|    |             |            |       | A |
| 5  | Э.Б°        |            |       | В |
|    |             |            |       | с |
|    |             |            |       |   |
|    |             |            |       | D |
|    |             |            |       |   |
|    |             |            |       | E |
| n  | Approved by |            |       |   |
| on | Document st | atus       |       |   |
|    | DWG No.     |            |       | F |
|    | Rev. Dat    | e of issue | Sheet |   |
| 7  |             |            | 8     |   |



|   | Approve         | d by |          |   |       |   |
|---|-----------------|------|----------|---|-------|---|
| n |                 |      |          |   |       |   |
|   | Document status |      |          |   |       |   |
|   | DWG No.         |      |          |   |       | F |
|   | Rev.            | Date | of issue |   | Sheet |   |
| 7 |                 |      |          | 8 |       | - |

A

В

С

D

E

7



|        | Approved by     |            |            |   |       | 1 |
|--------|-----------------|------------|------------|---|-------|---|
| n      |                 |            |            |   |       |   |
|        | Document status |            |            |   |       |   |
|        | DWG No.         |            |            |   |       |   |
| eather |