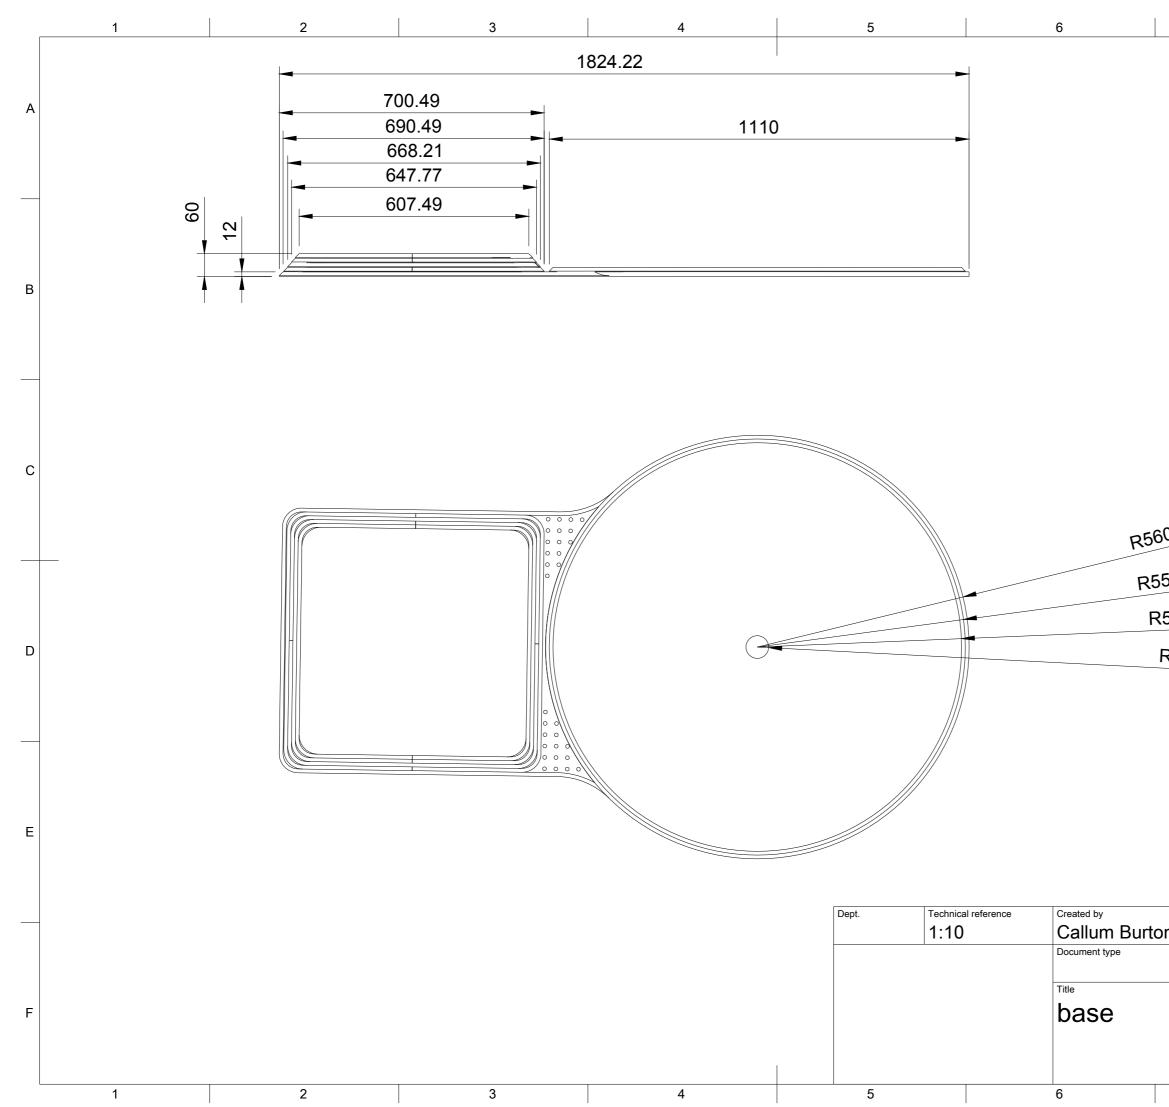

# bill of materials

| part name                  | creation method, material                                                                                             | image | price                                                     | quantity | drawing no. |
|----------------------------|-----------------------------------------------------------------------------------------------------------------------|-------|-----------------------------------------------------------|----------|-------------|
| base plate                 | flip cnc milled, wood selected to match airport decor                                                                 |       | base price of \$100                                       | 1        | 4           |
| luggage pad                | laser cut or stamped, leather colour<br>selected to match airport decor with<br>embossed logo                         |       | base price of \$100                                       | 1        | n/a         |
| piezo-electric luggage pad | shelf bought part, piezo electric material                                                                            |       | \$60                                                      | 1        | n/a         |
| speakers                   | shelf bought part, rectangular speakers<br>embedded within the base unit connected<br>with the main tech unit         |       | \$10                                                      | 2        | n/a         |
| light strips               | shelf bought part cut to size to suit<br>purpose, LED light strip 8mm wide                                            |       | \$20                                                      | 5        | n/a         |
| light tracks               | shelf bought part cut to size to suit purpose, aluminium extrusion 10mm wide                                          |       | \$20                                                      | 5        | n/a         |
| light cover strips         | shelf bought part cut to size tpo suit purpose, plastic semi-opaque slot in strip                                     |       | included with light<br>tracks                             | 5        | n/a         |
| arms                       | die cast arm with inserted high shear<br>shafts and nylon sleeves, aluminium die<br>cast with annodised black finish  |       | \$ 5,000-10,000<br>mold with part<br>price \$75           | 1        | 5           |
| top hub pieces             | die cast hub pieces with inserted nylon<br>sleeves and cut threads, aluminium die<br>cast with annodised black finish |       | \$ 2 , 0 0 0 - \$ 4 0 0 0<br>mold with part<br>price \$25 | 1        | 9           |
| bottom hub                 | die cast hub with cut threads, aluminium<br>die cast with annodised black finish post<br>welding process              |       | \$ 2 , 0 0 0 - \$ 4 0 0 0<br>mold with part<br>price \$50 |          | 7/8         |
| main shaft                 | shelf bought part cut to size, aluminium<br>extruded part annodised black finish post<br>welding process              |       | \$25                                                      | 1        | n/a         |
| ball joint                 | shelf bought part, aluminium housings to<br>be annodised black finish post welding<br>process                         |       | \$20                                                      | 1        | n/a         |
| inner leather cable        | shelf bought part cut to size, steel braided<br>cable thread through arms and leather<br>material                     |       | \$4                                                       | 1        | n/a         |