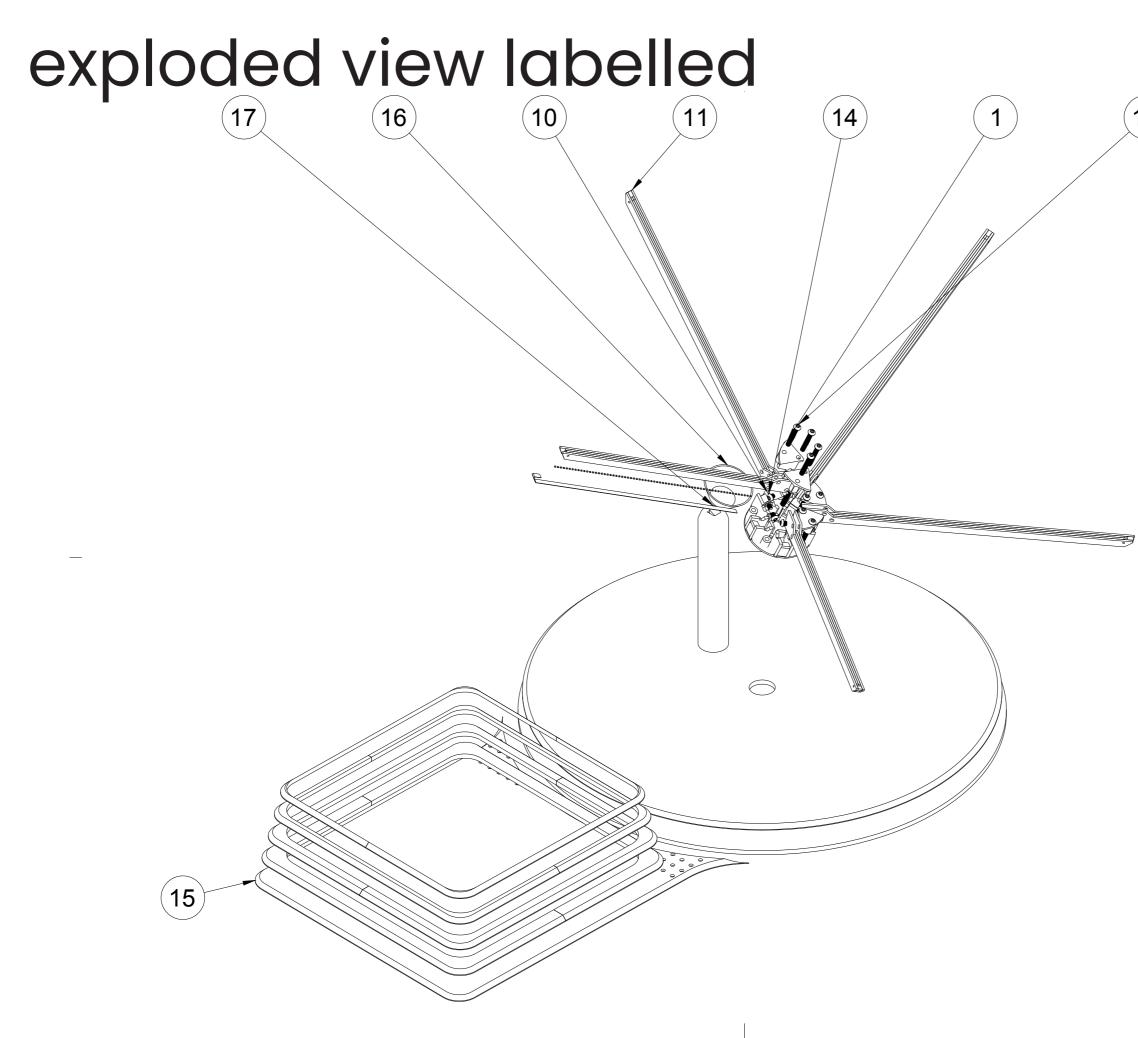

|      | Р   | Parts List                            |
|------|-----|---------------------------------------|
| Item | Qty | Part Number                           |
| 1    | 5   | Top screw plate                       |
| 10   | 1   | Component11                           |
| 11   | 5   | Joint<br>plasma_Hinge arm<br>exterior |
| 13   | 10  | 92095A508                             |
| 14   | 10  | 91239A516                             |
| 15   | 1   | Base v2                               |
| 16   | 1   | Component15                           |
| 17   | 1   | Component16                           |

(13)

| Parts List |     |                                       |  |  |  |  |  |  |  |
|------------|-----|---------------------------------------|--|--|--|--|--|--|--|
| Item       | Qty | Part Number                           |  |  |  |  |  |  |  |
| 1          | 5   | Top screw plate                       |  |  |  |  |  |  |  |
| 2          | 2   | Lower block                           |  |  |  |  |  |  |  |
| 3          | 1   | Front stop                            |  |  |  |  |  |  |  |
| 4          | 1   | Rear stop support                     |  |  |  |  |  |  |  |
| 5          | 1   | Rear stop plate                       |  |  |  |  |  |  |  |
| 6          | 1   | Main bottom plate                     |  |  |  |  |  |  |  |
| 7          | 2   | Upper Block                           |  |  |  |  |  |  |  |
| 8          | 1   | Component9                            |  |  |  |  |  |  |  |
| 9          | 1   | Component10                           |  |  |  |  |  |  |  |
| 10         | 1   | Component11                           |  |  |  |  |  |  |  |
| 11         | 5   | Joint<br>plasma_Hinge arm<br>exterior |  |  |  |  |  |  |  |
| 12         | 1   | Joint                                 |  |  |  |  |  |  |  |
| 13         | 10  | 92095A508                             |  |  |  |  |  |  |  |
| 14         | 10  | 91239A516                             |  |  |  |  |  |  |  |
| 15         | 1   | Base v2                               |  |  |  |  |  |  |  |
| 16         | 1   | Component15                           |  |  |  |  |  |  |  |
| 17         | 1   | Component16                           |  |  |  |  |  |  |  |